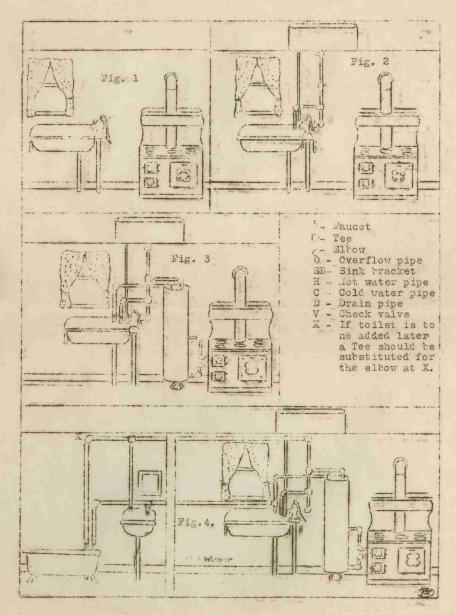

## FARM HOLE WATER SUPPLY SYSTEMS

II. Kitchen and Bathroom Installations

A great many farmers hesitate to install the very simplest of water systems because they feel that these are not quite what they want as a permanent system, but prefer to wait until a better system can be afforded. As a result, in a great many cases, none is provided and the family does without this necessity. The inexpensive system shown on the diagram in this circular has been designed with this idea in mind. As shown, each system is like that in Fig. 1. with additions. These additions can be made at any time and without discarding a single piece of equipment or tearing down any of the first parts to add the others.

#### The Pump

The pump shown is for shallow wells only, that is for wells in which the water stands at a vertical distance not greater than 22 feet from the pump. For distances between 22 feet and 32 feet a pump with a "set length" cylinder should be purchased. To carry out this idea of successive additions to the system shown in Fig. 1., this pump must be a force pump and not a lift pump. Where a hydraulic ram can be installed or a gasoline engine driven pump is to be used the pump at the sink may be omitted and the tank filled by these means.

### The Storage Tank

The storage tank, located above the kitchen, as shown in Figs. 2, 3 and 4 may be of any material and size. In the case of large tanks, precautions should be taken to see that proper support is provided. Usually this will be obtained if the tank is placed on the ceiling joists just over a room partition. Sheet metal tanks, sold as stock tanks make very desirable storage tanks. An overflow running to the sink must be provided. Care in making the connection to the tank should be exercised of a leak will result.

#### The Hot Water Tank

The tank used for hot water is a 30 gallon range boiler, made of galvanized iron and provided with a stand. The cold water connection should be made to that connection in the top of the tank which has a pipe extending down into the tank and the hot water connection to the other. The water may be heated by connecting the tank to the water front in a kitchen coal or wood stove or to a kerosene heater, or to both. A plug in the bottom of the hot water tank should always be provided for draining the system to prevent freezing or to remove sediment.

## Adding Other Parts

In Fig. 2 are shown two Tees which are of no use to the system shown in that diagram but should be put in when the system is being made so that additional pipe to add the hot water connections can be made when changing to the system shown in Fig. 3 without disturbing the present arrangement. Plugs are used in these Tees until the additions are made. The same conditions will be found illustrated in Fig. 3, allowing the bathroom pipes to be installed later, as shown in Fig. 4. In Fig 2 a valve "V" is shown near the pump. This is a horizontal check valve and is necessary as it allows the water to go from the pump to the storage tank, but not return through the pump. Water connections for including an inside toilet may be made by joining on to the cold water piping at any place. In ease a toilet is to be added later, a Tee and a plug should be used at "X" instead of the elbow. The drains from the sink, bath tub and wash stand may be of 1-1/4 inch galvanized pipe but that from the toilet must be of 4 inch soil pipe. Whenever such a toilet is used a septic tank is recommended. (See Agronomy Information Circular No. 15.)