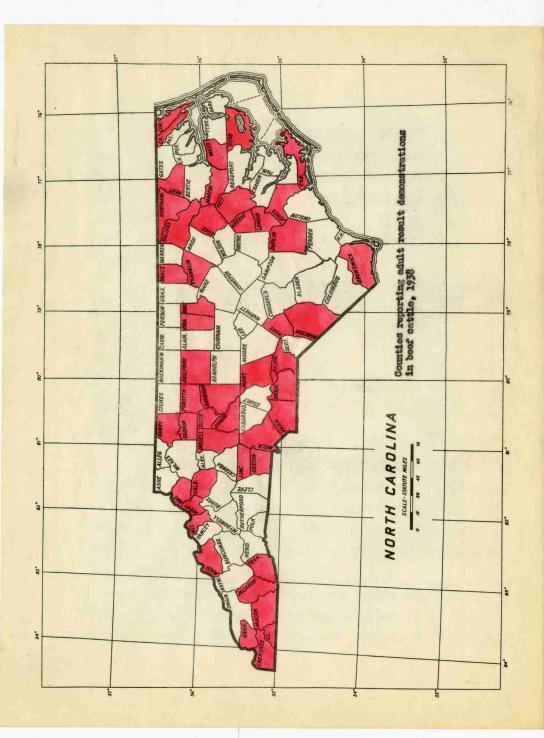

Winners Listed Winners in the feeder calf and fat

winners in the feeder cair and at steer classes were:
Feeder class: Frank Taylor, Watung county, first prize of \$12; OB Briggs, Madison county, second Discontinuous of \$10; Charles Feeder St. Briggs, Madison county, second Discontinuous of \$10; Charles Feeder St. Baffer County, fourth and the prize of \$6; Miss Carmen Curto, Transylvania county, seventh prize of \$5; Russell Dockery, Weaverville, Buncombe county, eighth prize of \$4; Obnaid Ramsey, Cherokee, ninth prize of \$3; Robert Lovengood, Cherokee County, Light Weight Steers Light weight steer class: Maston Hodges, Watauga, first prize of \$15; Joe Brown, Watauga, second prize of \$12; Burl Greene, Watauga, third prize of \$10; Miss Carmen Curto, Transylvania, fourth prize of \$9; J. D. Wallen. Madison. fifth prize of \$3; Snelson. Buncombe, sixth prize of \$3; Snelson. Buncombe, sixth prize of \$3; Snelson. Buncombe, sixth prize of \$4; and Burlerone. Watauga, county, the weight steer class: Frank Mast, Watauga county, first prize of \$15; Outleil Henson, Watauga, second prize of \$15; Outleil Henson, Watauga, county, fifth award of \$8; Council Henson, Watauga, second prize of \$15; Outleil Henson, Watauga, county, fifth award of \$8; Council Henson, Watauga, second prize of \$10; John Holl, Transyl Shanga, first prize of \$2; May Abel, Hawyood, elephth prize of \$3; Heavy Weight Class
Heavy Weight Steer class: Frank Lamiston, Watauga, first prize of \$1; Way Abel, Hawyood, dourth prize of \$6; Miss Hope Tweed, Madison, eighth prize of \$1; Miss Hope Tweed, Madison, eighth prize of \$1; Miss Hope Tweed, Madison, eighth prize of \$1; Cherokee, Madison, eighth prize of \$1; Cherokee, Miss Hope Tweed, Madison, eighth prize of \$1; Cherokee, Miss Hope Tweed, Miss Hope Tweed