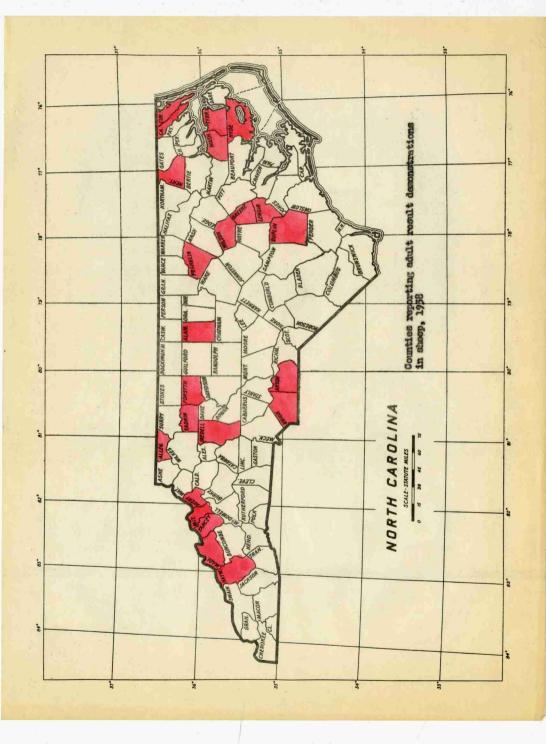

Winners Listed Winners in the feeder calf and fat

winners in the feeder cair and at steer classes were:
Feeder class: Frank Taylor, Watung county, first prize of \$12; OB Briggs, Madison county, second Discontinuous of \$10; Charles Feeder St. Briggs, Madison county, second Discontinuous of \$10; Charles Feeder St. Baffer County, fourth and the prize of \$6; Miss Carmen Curto, Transylvania county, seventh prize of \$5; Russell Dockery, Weaverville, Buncombe county, eighth prize of \$4; Obnaid Ramsey, Cherokee, ninth prize of \$3; Robert Lovengood, Cherokee County, Light Weight Steers Light weight steer class: Maston Hodges, Watauga, first prize of \$15; Joe Brown, Watauga, second prize of \$12; Burl Greene, Watauga, third prize of \$10; Miss Carmen Curto, Transylvania, fourth prize of \$9; J. D. Wallen. Madison. fifth prize of \$3; Snelson. Buncombe, sixth prize of \$3; Snelson. Buncombe, sixth prize of \$3; Snelson. Buncombe, sixth prize of \$4; and Burlerone. Watauga, county, the weight steer class: Frank Mast, Watauga county, first prize of \$15; Outleil Henson, Watauga, second prize of \$15; Outleil Henson, Watauga, county, fifth award of \$8; Council Henson, Watauga, second prize of \$15; Outleil Henson, Watauga, county, fifth award of \$8; Council Henson, Watauga, second prize of \$10; John Holl, Transyl Shanga, first prize of \$2; May Abel, Hawyood, elephth prize of \$3; Heavy Weight Class
Heavy Weight Steer class: Frank Lamiston, Watauga, first prize of \$1; Way Abel, Hawyood, dourth prize of \$6; Miss Hope Tweed, Madison, eighth prize of \$1; Miss Hope Tweed, Madison, eighth prize of \$1; Miss Hope Tweed, Madison, eighth prize of \$1; Cherokee, Madison, eighth prize of \$1; Cherokee, Miss Hope Tweed, Madison, eighth prize of \$1; Cherokee, Miss Hope Tweed, Miss Hope Tweed