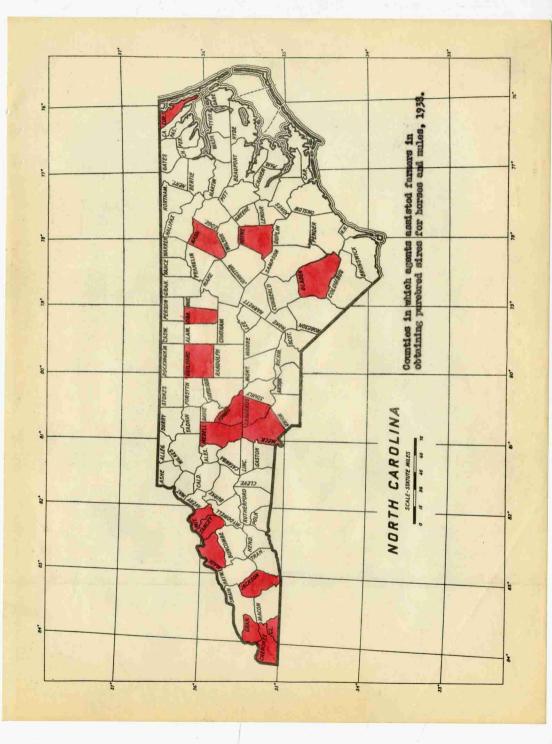

Steers of about the same weight and age also can be marked easier, since buyers will make offers for lots when they don't have to guess at the age of the individual steers. Of course, if a small herd is kept and beef is slaughtered for home use the year round, it would be more practical to have the calves dropped at different times. However, controlled breeding will aid