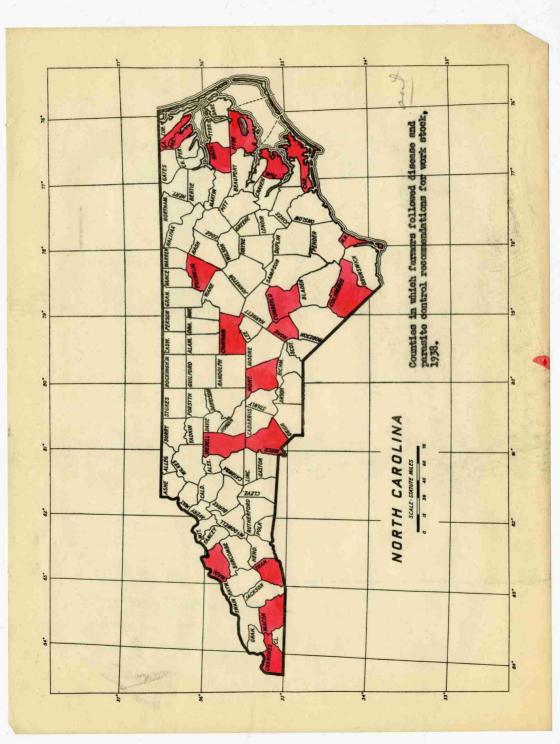

# HEREFORD CATTLE POPULAR IN STATE

N. C. Gaining Reputation For Good Polled Hereford Cattle; Many Importations

College Station, Raleigh, Jan. 2— North Carolina is gaining a reputation for good polled Horeford cattle. This breed is becoming increasingly popular and several new breeders started herds of the hornless cattle in 1938.