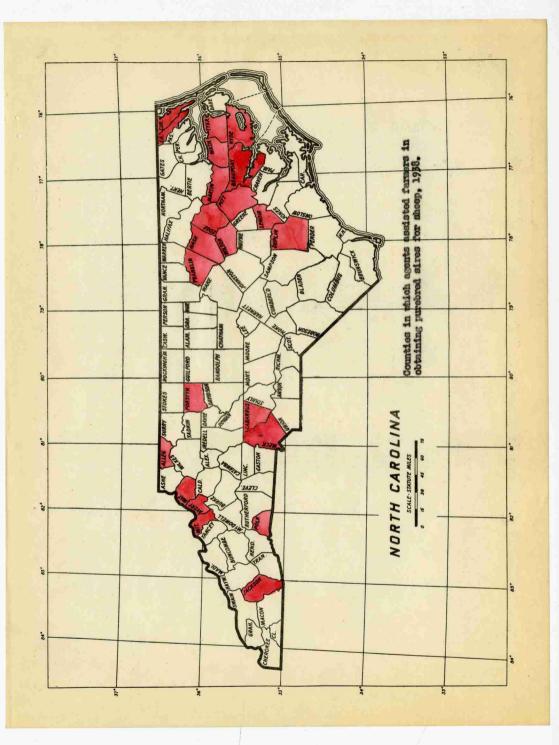

Steers of about the same weight and age also can be marked easier, since buyers will make offers for lots when they don't have to guess at the age of the individual steers. Of course, if a small herd is kept and beef is slaughtered for home use the year round, it would be more practical to have the calves dropped at different times. However, controlled breeding will aid