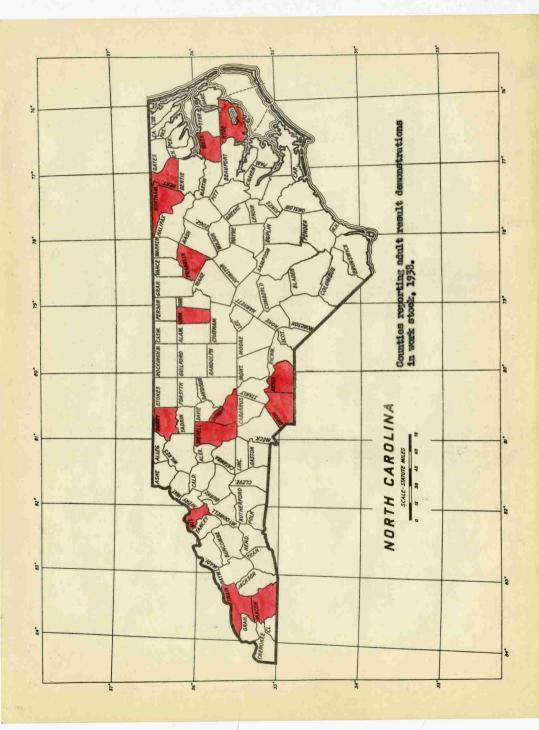

Winners Listed Winners in the feeder calf and fat

winners in the feeder cair and at steer classes were:
Feeder class: Frank Taylor, Watung county, first prize of \$12; OB Briggs, Madison county, second Discontinuous of \$10; Charles Feeder St. Briggs, Madison county, second Discontinuous of \$10; Charles Feeder St. Baffer County, fourth and the prize of \$6; Miss Carmen Curto, Transylvania county, seventh prize of \$5; Russell Dockery, Weaverville, Buncombe county, eighth prize of \$4; Obnaid Ramsey, Cherokee, ninth prize of \$3; Robert Lovengood, Cherokee County, Light Weight Steers Light weight steer class: Maston Hodges, Watauga, first prize of \$15; Joe Brown, Watauga, second prize of \$12; Burl Greene, Watauga, third prize of \$10; Miss Carmen Curto, Transylvania, fourth prize of \$9; J. D. Wallen. Madison. fifth prize of \$3; Snelson. Buncombe, sixth prize of \$3; Snelson. Buncombe, sixth prize of \$3; Snelson. Buncombe, sixth prize of \$4; and Burlerone. Watauga, county, the weight steer class: Frank Mast, Watauga county, first prize of \$15; Outleil Henson, Watauga, second prize of \$15; Outleil Henson, Watauga, county, fifth award of \$8; Council Henson, Watauga, second prize of \$15; Outleil Henson, Watauga, county, fifth award of \$8; Council Henson, Watauga, second prize of \$10; John Holl, Transyl Shanga, first prize of \$2; May Abel, Hawyood, elephth prize of \$3; Heavy Weight Class
Heavy Weight Steer class: Frank Lamiston, Watauga, first prize of \$1; Way Abel, Hawyood, dourth prize of \$6; Miss Hope Tweed, Madison, eighth prize of \$1; Miss Hope Tweed, Madison, eighth prize of \$1; Miss Hope Tweed, Madison, eighth prize of \$1; Cherokee, Madison, eighth prize of \$1; Cherokee, Miss Hope Tweed, Madison, eighth prize of \$1; Cherokee, Miss Hope Tweed, Miss Hope Tweed