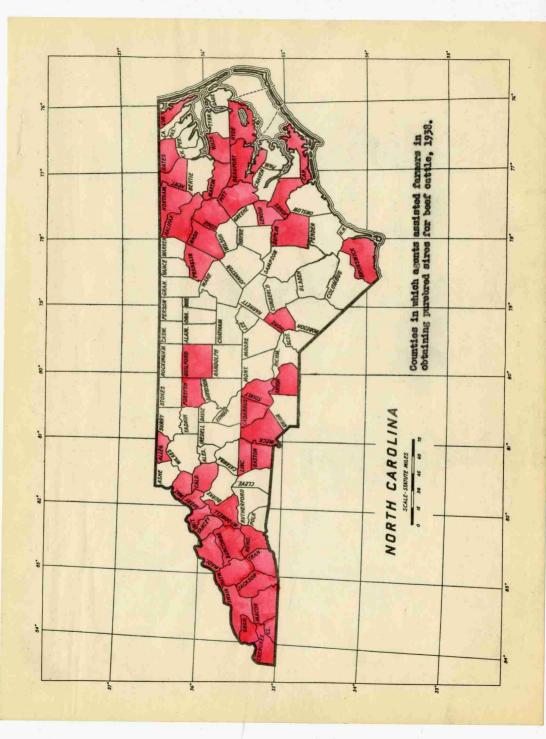

Steers of about the same weight and age also can be marked easier, since buyers will make offers for lots when they don't have to guess at the age of the individual steers. Of course, if a small herd is kept and beef is slaughtered for home use the year round, it would be more practical to have the calves dropped at different times. However, controlled breeding will aid