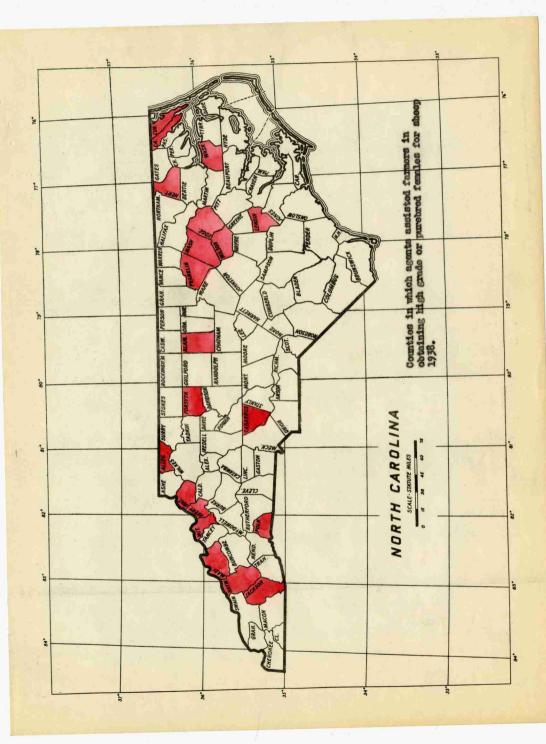

|





#### B. Ram Placements

It is usually the case that ram replacements are more difficult when prices of lambs and wool are low. Mineteen thirty-eight was no exception to the rule and only 37 replacements in 23 counties were reported.

As previously stated more ewes were held back last year and 20 counties reported 174 farmers assisted in obtaining high grade and purebred ewes.

### C. Parasite and Disease Control

The problem of parasite and disease control is something that has to be harmoned away on year after year for there is the human tendency to do nothing until the sheep are showing advanced symptoms of disease. Thirty counties reported 293 farmones assisted with parasite control and 15 counties reported 120 farmones assisted with disease control.

### D. Docking and Castrating Lam