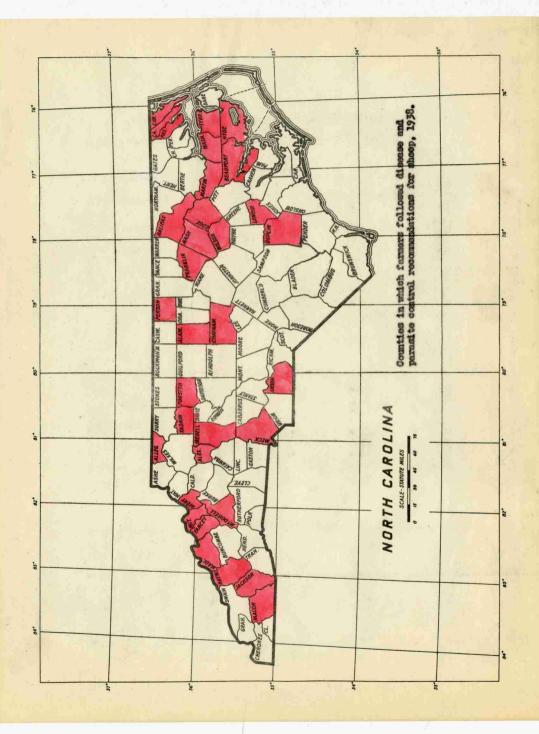

# HEREFORD CATTLE POPULAR IN STATE

N. C. Gaining Reputation For Good Polled Hereford Cattle; Many Importations

College Station, Raleigh, Jan. 2— North Carolina is gaining a reputation for good polled Horeford cattle. This breed is becoming increasingly popular and several new breeders started herds of the hornless cattle in 1938.