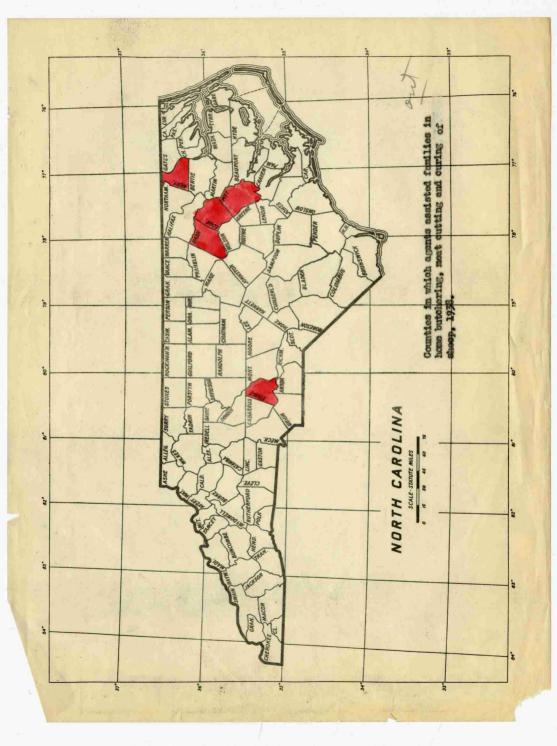

Case has been collecting the aforementioned post cards and turning them over to a postal inspector in Raleigh. It is understood that several arrests have been made by Federal agents in Iowa and trials are scheduled at spring terms of U. S. courts.