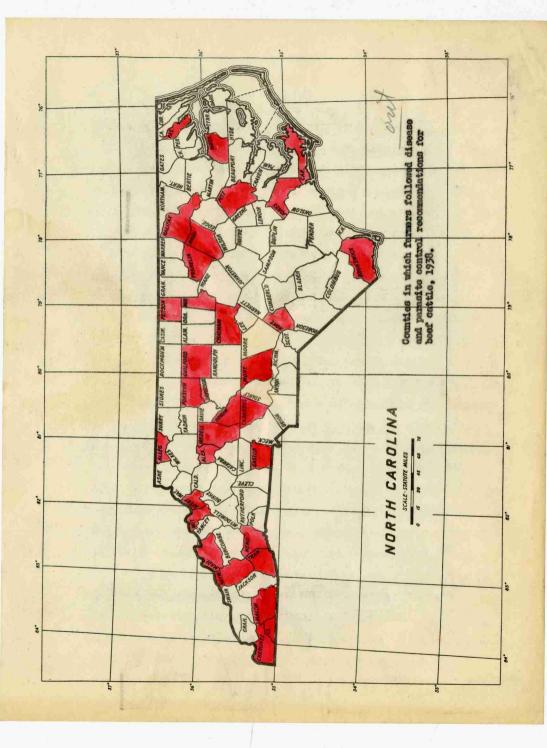

# HEREFORD CATTLE POPULAR IN STATE

N. C. Gaining Reputation For Good Polled Hereford Cattle; Many Importations

College Station, Raleigh, Jan. 2— North Carolina is gaining a reputation for good polled Horeford cattle. This breed is becoming increasingly popular and several new breeders started herds of the hornless cattle in 1938.