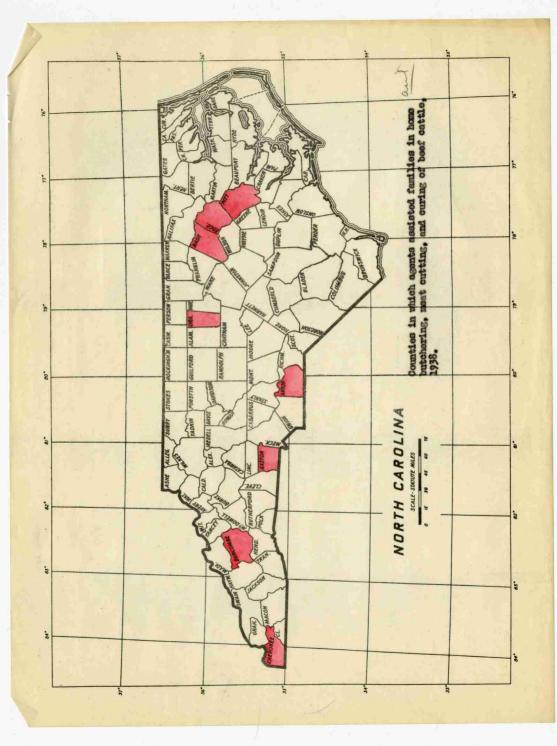

Case has been collecting the aforementioned post cards and turning them over to a postal inspector in Raleigh. It is understood that several arrests have been made by Federal agents in Iowa and trials are scheduled at spring terms of U. S. courts.