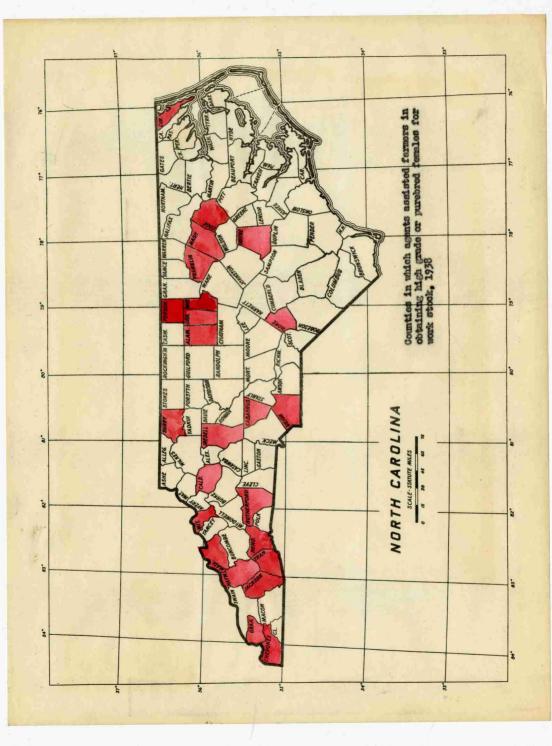

Steers of about the same weight and age also can be marked easier, since buyers will make offers for lots when they don't have to guess at the age of the individual steers. Of course, if a small herd is kept and beef is slaughtered for home use the year round, it would be more practical to have the calves dropped at different times. However, controlled breeding will aid