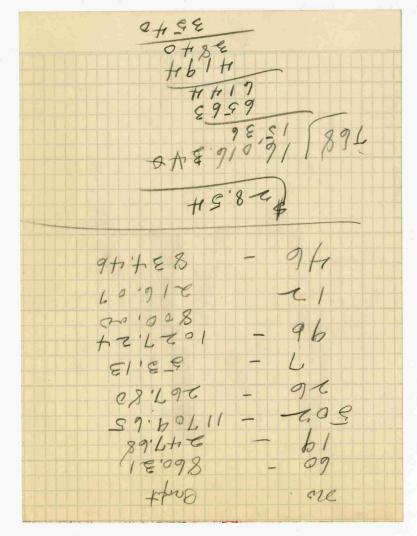

# DAIRY CATTLE, BEEF CATTLE, SHEEP, SWINE, AND HORSES

Report Only This Year's Extension Activities and Results That Can Be Verified

| 1            | THEM THEM                                                                                                               | Dair: cattle                                                                                                                                                                                                                                                                                                                                                                                                                                                                                                                                                                                                                                                                                                                                                                                                                                                                                                                                                                                                                                                                                                                                                                                                                                                                                                                                                                                                                                                                                                                                                                                                                                                                                                                                                                                                                                                                                                                                                                                                                                                                                                                   | Beef cattle | Sheep<br>(c)  | Swine           | Horses and mules | Other<br>livestock <sup>1</sup> |       |
|--------------|-------------------------------------------------------------------------------------------------------------------------|--------------------------------------------------------------------------------------------------------------------------------------------------------------------------------------------------------------------------------------------------------------------------------------------------------------------------------------------------------------------------------------------------------------------------------------------------------------------------------------------------------------------------------------------------------------------------------------------------------------------------------------------------------------------------------------------------------------------------------------------------------------------------------------------------------------------------------------------------------------------------------------------------------------------------------------------------------------------------------------------------------------------------------------------------------------------------------------------------------------------------------------------------------------------------------------------------------------------------------------------------------------------------------------------------------------------------------------------------------------------------------------------------------------------------------------------------------------------------------------------------------------------------------------------------------------------------------------------------------------------------------------------------------------------------------------------------------------------------------------------------------------------------------------------------------------------------------------------------------------------------------------------------------------------------------------------------------------------------------------------------------------------------------------------------------------------------------------------------------------------------------|-------------|---------------|-----------------|------------------|---------------------------------|-------|
| 214          | . Days devoted to line of work by:                                                                                      | (4)                                                                                                                                                                                                                                                                                                                                                                                                                                                                                                                                                                                                                                                                                                                                                                                                                                                                                                                                                                                                                                                                                                                                                                                                                                                                                                                                                                                                                                                                                                                                                                                                                                                                                                                                                                                                                                                                                                                                                                                                                                                                                                                            | (6)         | (c)           | (d)             | (e)              | ()                              | -     |
|              | (1) Home demonstration agents                                                                                           |                                                                                                                                                                                                                                                                                                                                                                                                                                                                                                                                                                                                                                                                                                                                                                                                                                                                                                                                                                                                                                                                                                                                                                                                                                                                                                                                                                                                                                                                                                                                                                                                                                                                                                                                                                                                                                                                                                                                                                                                                                                                                                                                |             | -             |                 |                  |                                 | h     |
| 153          | (2) 4-H Club agents                                                                                                     | -                                                                                                                                                                                                                                                                                                                                                                                                                                                                                                                                                                                                                                                                                                                                                                                                                                                                                                                                                                                                                                                                                                                                                                                                                                                                                                                                                                                                                                                                                                                                                                                                                                                                                                                                                                                                                                                                                                                                                                                                                                                                                                                              | 95          | 50            |                 | 69               | /6                              | 214   |
|              | (3) Agricultural agents                                                                                                 |                                                                                                                                                                                                                                                                                                                                                                                                                                                                                                                                                                                                                                                                                                                                                                                                                                                                                                                                                                                                                                                                                                                                                                                                                                                                                                                                                                                                                                                                                                                                                                                                                                                                                                                                                                                                                                                                                                                                                                                                                                                                                                                                | 4298203     | 161.9.9.7     |                 | 290.6            | 37.2                            | 214   |
| 915          | (4) Specialists                                                                                                         | 1                                                                                                                                                                                                                                                                                                                                                                                                                                                                                                                                                                                                                                                                                                                                                                                                                                                                                                                                                                                                                                                                                                                                                                                                                                                                                                                                                                                                                                                                                                                                                                                                                                                                                                                                                                                                                                                                                                                                                                                                                                                                                                                              | 86 96.5     | 50 3615       |                 | 28.0             | 14                              | J     |
| 216          | Number of voluntary local leaders or committeemen assisting                                                             |                                                                                                                                                                                                                                                                                                                                                                                                                                                                                                                                                                                                                                                                                                                                                                                                                                                                                                                                                                                                                                                                                                                                                                                                                                                                                                                                                                                                                                                                                                                                                                                                                                                                                                                                                                                                                                                                                                                                                                                                                                                                                                                                | 33          | 14 21.05      | antesan-ing     | # J2             | 3 89                            | 215   |
| 217          | Days of assistance rendered by voluntary leaders or committeemen                                                        |                                                                                                                                                                                                                                                                                                                                                                                                                                                                                                                                                                                                                                                                                                                                                                                                                                                                                                                                                                                                                                                                                                                                                                                                                                                                                                                                                                                                                                                                                                                                                                                                                                                                                                                                                                                                                                                                                                                                                                                                                                                                                                                                | 33 158      | 14 62.        |                 | 23               | 3                               | 216   |
| 218          | Number of adult result demonstrations conducted.                                                                        | The State of | 48 /48 /6.0 | 23            | 7.73.74.75      | 4119.0           | 3.0                             | 217   |
|              | Number of meetings at result demonstrations.                                                                            | H-ma                                                                                                                                                                                                                                                                                                                                                                                                                                                                                                                                                                                                                                                                                                                                                                                                                                                                                                                                                                                                                                                                                                                                                                                                                                                                                                                                                                                                                                                                                                                                                                                                                                                                                                                                                                                                                                                                                                                                                                                                                                                                                                                           | 23          | 9             | 6               | -47              | , 19                            | 218   |
|              | Number of method-demonstration meetings held.                                                                           |                                                                                                                                                                                                                                                                                                                                                                                                                                                                                                                                                                                                                                                                                                                                                                                                                                                                                                                                                                                                                                                                                                                                                                                                                                                                                                                                                                                                                                                                                                                                                                                                                                                                                                                                                                                                                                                                                                                                                                                                                                                                                                                                | 26 62       | 15            |                 | , 7              |                                 | 219   |
|              | Number of other meetings held.                                                                                          |                                                                                                                                                                                                                                                                                                                                                                                                                                                                                                                                                                                                                                                                                                                                                                                                                                                                                                                                                                                                                                                                                                                                                                                                                                                                                                                                                                                                                                                                                                                                                                                                                                                                                                                                                                                                                                                                                                                                                                                                                                                                                                                                | 31 00       | 9 471         | 4               | 80               | 2                               | 220   |
|              | Number of news stories published                                                                                        | 1                                                                                                                                                                                                                                                                                                                                                                                                                                                                                                                                                                                                                                                                                                                                                                                                                                                                                                                                                                                                                                                                                                                                                                                                                                                                                                                                                                                                                                                                                                                                                                                                                                                                                                                                                                                                                                                                                                                                                                                                                                                                                                                              | 48          | 19            | 2               | 4                | 3                               | 221   |
|              | Number of different circular letters issued.                                                                            | -                                                                                                                                                                                                                                                                                                                                                                                                                                                                                                                                                                                                                                                                                                                                                                                                                                                                                                                                                                                                                                                                                                                                                                                                                                                                                                                                                                                                                                                                                                                                                                                                                                                                                                                                                                                                                                                                                                                                                                                                                                                                                                                              | 27          | 21            | //              | 55               | + 1#                            | 222   |
|              | Number of farm or home visits made.                                                                                     |                                                                                                                                                                                                                                                                                                                                                                                                                                                                                                                                                                                                                                                                                                                                                                                                                                                                                                                                                                                                                                                                                                                                                                                                                                                                                                                                                                                                                                                                                                                                                                                                                                                                                                                                                                                                                                                                                                                                                                                                                                                                                                                                | 3 148       | 47            | 6               | 1                | 10                              | 223   |
|              | Number of office calls received.                                                                                        |                                                                                                                                                                                                                                                                                                                                                                                                                                                                                                                                                                                                                                                                                                                                                                                                                                                                                                                                                                                                                                                                                                                                                                                                                                                                                                                                                                                                                                                                                                                                                                                                                                                                                                                                                                                                                                                                                                                                                                                                                                                                                                                                | 82<br>4 845 | 47            | ritter mains of | 7000             | 14                              | 224   |
| 000          | (1) Boys                                                                                                                |                                                                                                                                                                                                                                                                                                                                                                                                                                                                                                                                                                                                                                                                                                                                                                                                                                                                                                                                                                                                                                                                                                                                                                                                                                                                                                                                                                                                                                                                                                                                                                                                                                                                                                                                                                                                                                                                                                                                                                                                                                                                                                                                | 30          | 11            | 7               | 4                | 6-1-62                          | 225   |
| 226.         | Number of 4-H Club members enrolled. (2) Girls                                                                          |                                                                                                                                                                                                                                                                                                                                                                                                                                                                                                                                                                                                                                                                                                                                                                                                                                                                                                                                                                                                                                                                                                                                                                                                                                                                                                                                                                                                                                                                                                                                                                                                                                                                                                                                                                                                                                                                                                                                                                                                                                                                                                                                | 3 18        |               | The second of   |                  | 7                               | 226   |
| 227.         | Number of 4-H Club members com- (1) Boys                                                                                |                                                                                                                                                                                                                                                                                                                                                                                                                                                                                                                                                                                                                                                                                                                                                                                                                                                                                                                                                                                                                                                                                                                                                                                                                                                                                                                                                                                                                                                                                                                                                                                                                                                                                                                                                                                                                                                                                                                                                                                                                                                                                                                                | 138         | 10 12         | 1               | 3                | 6                               | Taxo. |
|              | pleting.                                                                                                                |                                                                                                                                                                                                                                                                                                                                                                                                                                                                                                                                                                                                                                                                                                                                                                                                                                                                                                                                                                                                                                                                                                                                                                                                                                                                                                                                                                                                                                                                                                                                                                                                                                                                                                                                                                                                                                                                                                                                                                                                                                                                                                                                | 3 16        | OK O BITEROLE | con dell'       | HA P             | /                               | 227   |
| 220.         | Number of animals in projects conducted by 4-H Club<br>members completing                                               |                                                                                                                                                                                                                                                                                                                                                                                                                                                                                                                                                                                                                                                                                                                                                                                                                                                                                                                                                                                                                                                                                                                                                                                                                                                                                                                                                                                                                                                                                                                                                                                                                                                                                                                                                                                                                                                                                                                                                                                                                                                                                                                                | 27 184      | 136           | - /             | 3 35             | 29                              | 228   |
| 229.         | Number of farmers assisted in obtaining purebred sires.<br>Number of farmers assisted in obtaining high-grade           |                                                                                                                                                                                                                                                                                                                                                                                                                                                                                                                                                                                                                                                                                                                                                                                                                                                                                                                                                                                                                                                                                                                                                                                                                                                                                                                                                                                                                                                                                                                                                                                                                                                                                                                                                                                                                                                                                                                                                                                                                                                                                                                                | 50 185      | 23 87         | metor dal 25    | 31               | Williable                       | 229   |
|              | or purebred females.  Number of bull, boar, ram, or stallion circles or clubs                                           | 400000000                                                                                                                                                                                                                                                                                                                                                                                                                                                                                                                                                                                                                                                                                                                                                                                                                                                                                                                                                                                                                                                                                                                                                                                                                                                                                                                                                                                                                                                                                                                                                                                                                                                                                                                                                                                                                                                                                                                                                                                                                                                                                                                      | 325         | 20            | 2.              | 185              | 21                              | 230   |
|              | organized or assisted                                                                                                   |                                                                                                                                                                                                                                                                                                                                                                                                                                                                                                                                                                                                                                                                                                                                                                                                                                                                                                                                                                                                                                                                                                                                                                                                                                                                                                                                                                                                                                                                                                                                                                                                                                                                                                                                                                                                                                                                                                                                                                                                                                                                                                                                | 7           |               | and property of | 3                | TOPOLOGICA .                    | 231   |
| 232.<br>233. | Number of members in preceding circles or clubs                                                                         | ananda                                                                                                                                                                                                                                                                                                                                                                                                                                                                                                                                                                                                                                                                                                                                                                                                                                                                                                                                                                                                                                                                                                                                                                                                                                                                                                                                                                                                                                                                                                                                                                                                                                                                                                                                                                                                                                                                                                                                                                                                                                                                                                                         | 127         | 24            | Lestrine et     | 202              | radaus)                         | 232   |
|              | organized or assisted.                                                                                                  | ilbono zo                                                                                                                                                                                                                                                                                                                                                                                                                                                                                                                                                                                                                                                                                                                                                                                                                                                                                                                                                                                                                                                                                                                                                                                                                                                                                                                                                                                                                                                                                                                                                                                                                                                                                                                                                                                                                                                                                                                                                                                                                                                                                                                      |             | Seislan al    | Bofsissa in     | Diction 1        | Totalam V                       | 233   |
| 234.<br>235. | Number of members in these associations                                                                                 | redto re                                                                                                                                                                                                                                                                                                                                                                                                                                                                                                                                                                                                                                                                                                                                                                                                                                                                                                                                                                                                                                                                                                                                                                                                                                                                                                                                                                                                                                                                                                                                                                                                                                                                                                                                                                                                                                                                                                                                                                                                                                                                                                                       | P           | 18            | habelies or     | DATES TO         | Total Land                      | 234   |
| 236.         | Number of families assisted in home butchesing                                                                          | The same                                                                                                                                                                                                                                                                                                                                                                                                                                                                                                                                                                                                                                                                                                                                                                                                                                                                                                                                                                                                                                                                                                                                                                                                                                                                                                                                                                                                                                                                                                                                                                                                                                                                                                                                                                                                                                                                                                                                                                                                                                                                                                                       | 9-16-       | 23            | OHA 110 79      |                  | 2                               | 235   |
| 237.         | Number of families assisted in butter and cheese mak-                                                                   | xxxx                                                                                                                                                                                                                                                                                                                                                                                                                                                                                                                                                                                                                                                                                                                                                                                                                                                                                                                                                                                                                                                                                                                                                                                                                                                                                                                                                                                                                                                                                                                                                                                                                                                                                                                                                                                                                                                                                                                                                                                                                                                                                                                           | 158         | 13            | x               | xxx              | 19                              | 236   |
|              | Number of farmers following parasite-control recom-                                                                     | uduota                                                                                                                                                                                                                                                                                                                                                                                                                                                                                                                                                                                                                                                                                                                                                                                                                                                                                                                                                                                                                                                                                                                                                                                                                                                                                                                                                                                                                                                                                                                                                                                                                                                                                                                                                                                                                                                                                                                                                                                                                                                                                                                         | xxxx        | xxxx          | xxxx            | xxx              | xxxx                            | 237   |
|              | Number of farmers following disease-control recom-                                                                      |                                                                                                                                                                                                                                                                                                                                                                                                                                                                                                                                                                                                                                                                                                                                                                                                                                                                                                                                                                                                                                                                                                                                                                                                                                                                                                                                                                                                                                                                                                                                                                                                                                                                                                                                                                                                                                                                                                                                                                                                                                                                                                                                | 27 121      | 293           | THE PERSON      | 431              | 4-                              | 238   |
|              | Number of farmers following marketing recommenda-                                                                       | talmin<br>usflbas                                                                                                                                                                                                                                                                                                                                                                                                                                                                                                                                                                                                                                                                                                                                                                                                                                                                                                                                                                                                                                                                                                                                                                                                                                                                                                                                                                                                                                                                                                                                                                                                                                                                                                                                                                                                                                                                                                                                                                                                                                                                                                              | 11 340      | 120           | 2               | 299              | 203                             | 239   |
|              | Number of farmers essisted in using timely                                                                              |                                                                                                                                                                                                                                                                                                                                                                                                                                                                                                                                                                                                                                                                                                                                                                                                                                                                                                                                                                                                                                                                                                                                                                                                                                                                                                                                                                                                                                                                                                                                                                                                                                                                                                                                                                                                                                                                                                                                                                                                                                                                                                                                | 31 559      | 14 le 5.7.    | 75              | 82               | 3                               | 240   |
| 1            | information as a basis for readjusting enterpriseo not include rabbits, game, and fur animals, which should be reported | under Wi                                                                                                                                                                                                                                                                                                                                                                                                                                                                                                                                                                                                                                                                                                                                                                                                                                                                                                                                                                                                                                                                                                                                                                                                                                                                                                                                                                                                                                                                                                                                                                                                                                                                                                                                                                                                                                                                                                                                                                                                                                                                                                                       | 833         | 544           | TOTAL DE ST     | 553              | 75                              | 241   |