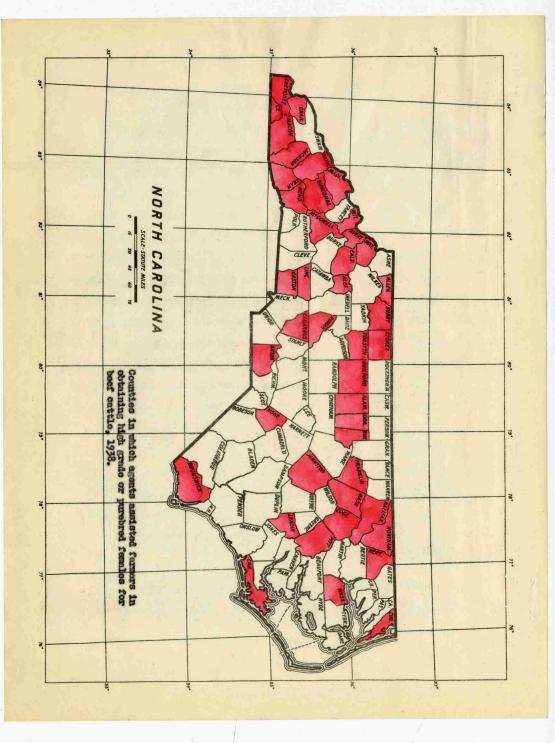

ve been high in comparison with most other farm commodities.

In addition to increased interest in greater numbers of beef cattle, quality improvement is gaining more and more advocates each year. It is believed that 4-H Beef Calf Club work, show yard competition for 4-H Club members and adults, and increased knowledge of U. S. Standard grades are all playing an important part in this interest in better cattle.

#### I. BEEF CATTLE PROJECTS

Deterioration in the quality of our state beef cattle went on for many years. The main reason, we believe, for this was the high percentage of medicare bulls in service which resulted in many low grade steers and heifers being produced. This lowering of quality was seriously handicapping the market for our feeder steers in Southwestern and Northern





Virginia. For these reasons the replacement of common bulls with better type animals has been one of our main lines of work in 1938.

#### A. Boef Bull Placement

The problem of beef bull replacements was attacked:

- 1. By having each county agent where possible include this work in his plans for the year. Each agent set up a definite goal for the placing of a certain number of purebred beef bulls in his county during the year.
- 2. By using every means possible to make fermers conscious of better cattle. (a) News articles. County agents in 48 counties used a total of 159 news articles relative to better bulls and better breeding generally in 1938. (b) Circular letters. A total of 66 circular letters were used by 27 county agents in calling attention to beef cattle improvement through i