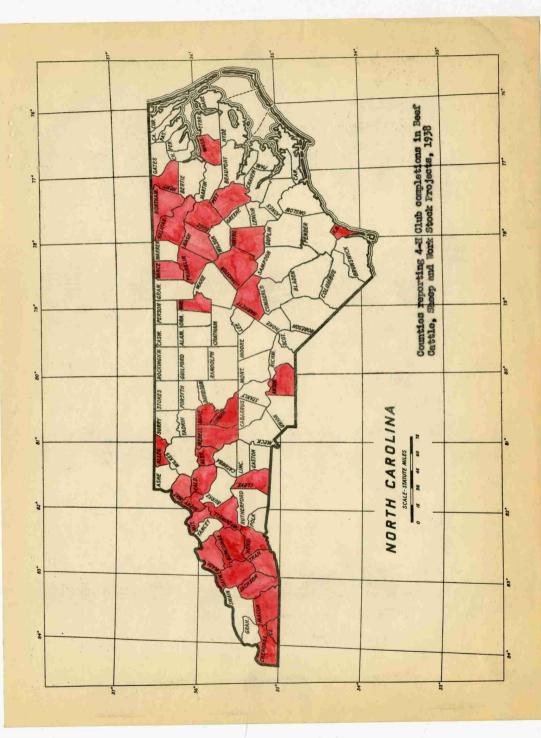

During the remainder of the year the bull is kept in a small, stronglyfenced pasture, or lot, either by himself or with a bred cow for company. This same procedure, with perhaps some variations of suit local conditions, is followed in Piedment and Western North Caro-

There are several advantages in having the calves come at the same time of the year. Dry cows can be wintered more easily and cheaply than cows nursing calves. Winter and early spring cows usually grow off faster and make better animals than calves dropped in the summer or fall: Calves dropped at the same time, close together in the spring of the year, can all be weaned at the same time. Their uniform ages makes it possible to pasture, house and feed them together.