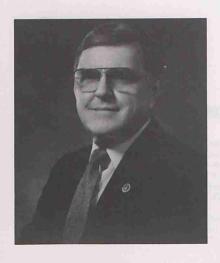

# Dr. William Friday

President, University of North Carolina

"THANK YOU FOR THE MPG"

#### WILLIAM CLYDE FRIDAY

President, University of North Carolina - General Administration

Chapel Hill

BORN: Raphine, Virginia on July 13, 1982, son of David Latham Friday and Mary Elizabeth Rowan Friday.

Boyhood spent in Dallas, North Carolina, where his father was a manufacturer of textile machinery.

In Dallas schools he was a debater, played baseball, wrote sports for the Gastonia Gazette.

After one year at Wake Forest College, he entered North Carolina State College (now North Carolina State University at Raleigh) and was graduated in textile engineering in 1941. He was an outstanding student and served afterwards as Assistant to the Dean of Students at State College.

He was a Naval Officer in World War II.

After the war he entered the Law School, at the University in Chapel Hill, and was graduated in 1948.

He accepted a position as Assistant Dean of Students at UNC at Chapel Hill and served as acting dean in the absence of the dean.

In 1951 he was appointed administrative assistant to Gordon Gray, President of the University of North Carolina.

He was given the title, Secretary of the University.

When Mr. Gray resigned the Presidency in 1955 and when his temporary successor, J. Harris Purks, also resigned, Mr. Friday was named Acting President.

He was named President of the University in 1956.

Married to Ida Willa Howell of Lumberton; three daughters, Frances, Mary and Elizabeth.

LL.D. Wake Forest, 1957
Belmont Abbey, 1957
Duke University, 1958
Princeton University, 1958
Elon College, 1959
Davidson College, 1961
University of Kentucky, 1970
Mercer University, 1977