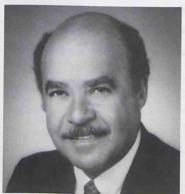

# Dr. William Friday

President, University of North Carolina

"THANK YOU FOR THE MPG"

#### WILLIAM CLYDE FRIDAY

President, University of North Carolina - General Administration

Chapel Hill

BORN: Raphine, Virginia on July 13, 1982, son of David Latham Friday and Mary Elizabeth Rowan Friday.

Boyhood spent in Dallas, North Carolina, where his father was a manufacturer of textile machinery.

In Dallas schools he was a debater, played baseball, wrote sports for the Gastonia Gazette.

After one year at Wake Forest College, he entered North Carolina State College (now North Carolina State University at Raleigh) and was graduated in textile engineering in 1941. He was an outstanding student and served afterwards as Assistant to the Dean of Students at State College.

He was a Naval Officer in World War II.

After the war he entered the Law School, at the University in Chapel Hill, and was graduated in 1948.

He accepted a position as Assistant Dean of Students at UNC at Chapel Hill and served as acting dean in the absence of the dean.

In 1951 he was appointed administrative assistant to Gordon Gray, President of the University of North Carolina.

He was given the title, Secretary of the University.

When Mr. Gray resigned the Presidency in 1955 and when his temporary successor, J. Harris Purks, also resigned, Mr. Friday was named Acting President.

He was named President of the University in 1956.

Married to Ida Willa Howell of Lumberton; three daughters, Frances, Mary and Elizabeth.

LL.D. Wake Forest, 1957
Belmont Abbey, 1957
Duke University, 1958
Princeton University, 1958
Elon College, 1959
Davidson College, 1961
University of Kentucky, 1970
Mercer University, 1977