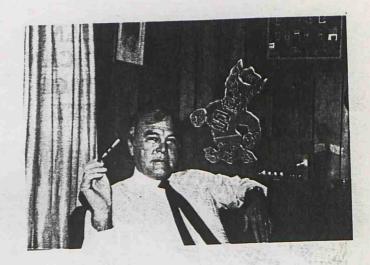

# Dr. William Friday

President, University of North Carolina

"THANK YOU FOR THE MPG"

#### DINNER

Welcome

Mr. Calvin Green, Jr. (Student Ph.D.)
Civil Engineering

Presentation of Honoree

Dr. A. M. Witherspoon Associate Graduate Dean

Honoree: Dr. William Friday
President

Mr. Bryce Younts

University of North Carolina