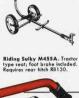

the inside page.

You'll find it worth while to look over the Bolens M-E Rotary Tiller line at your dealers. Select the model that suits your own requirements and ask for a free demonstration.





Universal Power Take-Off RB802. Pulley drive; required to operate front power driven attachments, F310, F311, F401, F402, F405, F800.





Dump Cart M456 with seat. Moves 1000 lbs.; dumps easily. Requires rear hitch RB130.



20" Rotary Lawn Mower F414. Cuts lawn and high weeds. Requires PTO attach-ment RB802. Grind-a-leaf (413)



Lawn Roller M789 with seat. Can be filled with water for additional weight. Requires rear hitch RB130.





Front Bumper RB787









Rotary Sno-Caster F505; clears 25½" path in 6" wet snow at full speed; throws snow side or front. Requires PTO attachment RB802.





Drive Unit F800 for 20" weed cutter (A408) shown, and saw blade (A650). Adjustable for









tions on following page.

BOLENS ROTARY TILLER MODEL BA16; 41/2 h.p. or 6 h.p.

engine. This popular medium sized unit tills a 16 in, swath, controlled soil aggregation; takes 15 attachments. Specifica

Reel Type Lawn Mower F401 is 24", Model F402, 30" (illustrated). Cuts to 3/4 acre per hour. Requires PTO attachment R8802.





30" Sickle Bar F310
Cuts close to trees, etc. 42"
Sickle Bar F311 (not shown)
also available. Requires PTO
attachment RB802.



with rear attachments M455A, M456, M789, A556B.



The BA series features the only available combination of FOUR FORWARD

As in all Bolens M-E tillers, the BA series has specially designed selfsharpening tines for handling large amounts of org