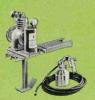

F22582 B/L NO.

Nº 29231 DEBIT MEMO

5/31/56

| QUANTITY | BACK | QUANTITY | PART<br>NUMBER | DESCRIPTION                                                                                                                                                            | UNIT PRICE | EXTENSION |
|----------|------|----------|----------------|------------------------------------------------------------------------------------------------------------------------------------------------------------------------|------------|-----------|
| 1        |      | 1        |                | R662 Vertical Spray Boom                                                                                                                                               |            | 62.00     |
| 24       |      | 24       |                | M659 (20GPA) Nozzles                                                                                                                                                   | 1.30       | 31.20     |
| 1        |      | 1        |                | R757 Drawbar Hitch                                                                                                                                                     |            | 5.60      |
| l pr     |      | 1 P      | r.             | R776 Wheel Conversion 15x5.00                                                                                                                                          |            | 20.00     |
|          |      |          |                | TO HOLD YOU ACCOUNTABLE FOR ABOVE EQUIPMENT.  MEMO CHARGE FOR EXPERIMENTAL PURPOSES. ABOVE EQUIPMENT IN ADDITION TO THAT PREVEOUSLY CHARGED ON D.M.'s 28172 and 28524. |            |           |
|          |      | E        |                | T MER                                                                                                                                                                  |            |           |