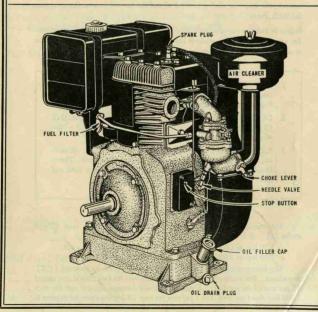

## **OPERATING INSTRUCTIONS**

Adjustment and Repair Instructions • Parts List



#### MODELS

"23"—"23B"—"23BC"—"23BP"—"23C"—"23FB"
"23FBC"—"23FBL"—"23FBP"—"23FBPC"—"23P"
"23PC"—"23R6"—"23R6D"



BRIGGS & STRATTON CORP., Milwaukee 1, Wis., U.S.A.

#### REGISTRATION CARD

Nº 210699

Please print carefully in ink

| Engine Model Number           |          |                | Copy from   |
|-------------------------------|----------|----------------|-------------|
| Engine Type Number            |          |                | Metal Plate |
| Engine Serial Number          |          |                | on Engine   |
| Kind of Machine Engine is use | d on     |                |             |
| Name of Machine               |          | Date Purchased |             |
| Dealer Purchased from         |          |                |             |
| Town                          | . County | State .        |             |
| Owner's Name                  |          |                |