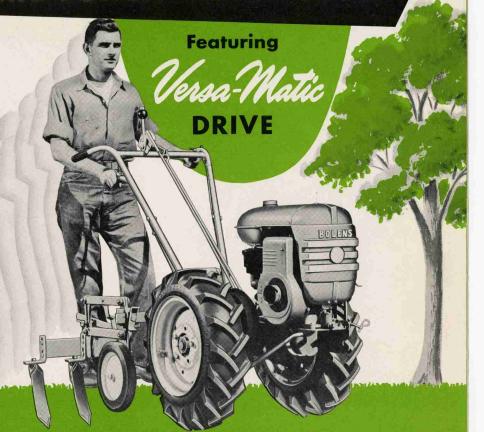

#### MODELS

"23"—"23B"—"23BC"—"23BP"—"23C"—"23FB"
"23FBC"—"23FBL"—"23FBP"—"23FBPC"—"23P"
"23PC"—"23R6"—"23R6D"

BRIGGS & STRATTON CORP., Milwaukee 1, Wis., U.S.A.