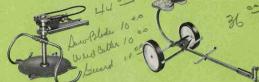

e per hour. Five blades, adjustable, alloy steel cutter bar, floating mower



ONE-ROW SEEDER Model A551B, for general use.



HITCH Model F130 for both riding sulky and dump



SICKLE BAR Model F310 cuts 30° swarth through grass hay, weeds and thisile patches. Can trim close to trees, under bushes and fenese. Optional for 15 FD Tractor is Model F311. 42° sickle bar, both models usable in either fixed or floating position for use on rough ground.



has year round use. Use it on drives, walks and parking areas in winter, or as a grader, for removing littler in hen houses, or for cleaning barns. Has 42° blade. Tire chains and wheel weights recommended.

TIRE CHAINS Model DH214 have second link spacing for 5-12 (wide base) tires. Tractor Model 15 FD requires DH215 chains to fit 6-12 tires.



CIRCULAR SAW AND WEED CUTTER Model F800



SMOOTH VERSA-MATIC DRIVE\_You get infinitely variable forward speeds or powerful reverse from neutral by moving one easyto-reach lever on the handlebar. No gears to shift, no stopping of engine for belt changing. Any rate from 1 to 3 m.p.h. at full engine-governed speed, with no need for throttling engine to sub power level to suit speed requirements.

POSITIVE SAFETY REVERSE -The Bolens reverse control is so designed that the tractor stops immediately if the operator loses footing and releases handle.



RECOIL STARTER -No starter rope problems. Cable always in position ready for use without re-winding. Starter cover quickly removable if manual operation desired.



EASY SNAP HITCH—Front mounted attachments are hooked or unhooked by a simple sn