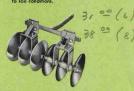

af-T-Torq cushions against sudden stops and starts made with such tools

as the Sno-Caster, rotary mower and

CONVENIENT STOR-A-WAY HANDLE BARS—Height completely adjustable to permit comfortable and efficient work by operator. Lock firmly into place in any position. Can be raised to vertical for storage, permitting placement in small floor area in shed or garage.



FAST TRIGGER HITCH -A flip of the trigger locks or unlocks rear-mounted attachments. No tools are needed. There are no loose parts to be lost, no pins to insert, no bolts





MOLDBOARD PLOW Model F300 6 ½", plows up to 5" deep in average soil. Assembly includes 10" coulter. Optional for 15 FD Tractor is Model F216 8" plow.

MODEL BH165 wheel weights for improved traction desirable under most conditions.
Weigh 50 lbs. each.





DISC HARROW Model F252 has six easily adjustable discs; for breaking soil between rows, pulverizing, weed control and hilling. Optional for 15 FD Tractor is Model F255 with eight discs.



LAWN ROLLER Model M789 can be filled with 25 gal. of water, giving it a gross weight of 266 lbs. plus weight of operator.



ROTARY LAWN MOWER Model F414 cuts 20" swath on lawns and through weeds. Adjustable cutting height. GRIND-A-LEAF Model 411, shown with special blade, pulverizes leaves into nourishing mulch, eliminates need for raking.

NOSE WEIGHT Model F784 for increased traction.
Weighs 35 lbs. (not illustrated).

## BOLENS ATTACHMENTS MAKE YOUR TRACTOR PAY ITS WAY 12 MONTHS OF THE YEAR



RIDING SULKY Model M455A gives an easy, comfortable ride while using front Snap Hitch attachments. Tractor