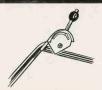

steel cutter bar, floating mower



ONE-ROW SEEDER Model A551B, for general use.



HITCH Model F130 for both riding sulky and dump



SICKLE BAR Model F310 cuts 30° swarth through grass hay, weeds and thisile patches. Can trim close to trees, under bushes and fenese. Optional for 15 FD Tractor is Model F311. 42° sickle bar, both models usable in either fixed or floating position for use on rough ground.



has year round use. Use it on drives, walks and parking areas in winter, or as a grader, for removing littler in hen houses, or for cleaning barns. Has 42° blade. Tire chains and wheel weights recommended.

TIRE CHAINS Model DH214 have second link spacing for 5-12 (wide base) tires. Tractor Model 15 FD requires DH215 chains to fit 6-12 tires.



CIRCULAR SAW AND WEED CUTTER Model F800



SMOOTH VERSA-MATIC DRIVE\_You get infinitely variable forward speeds or powerful reverse from neutral by moving one easyto-reach lever on the handlebar. No gears to shift, no stopping of engine for belt changing. Any rate from 1 to 3 m.p.h. at full engine-governed speed, with no need for throttling engine to sub power level to suit speed requirements.

POSITIVE SAFETY REVERSE -The Bolens reverse control is so designed that the tractor stops immediately if the operator loses footing and releases handle.



RECOIL STARTER -No starter rope problems. Cable always in position ready for use without re-winding. Starter cover quickly removable if manual operation desired.



EASY SNAP HITCH—Front mounted attachments are hooked or unhooked by a simple snap of the patented hitch. No tools are requ