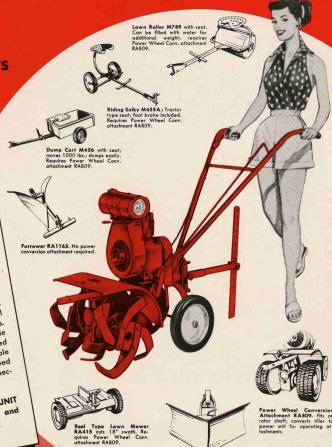

gregate most healthy plant growth.

The Mustang model, shown here, takes

The Mustang model, shown here, takes
six easily-hitched attachments for all
six easily-hitched attachments for all
six easily-hitched autachments for all
six easily-hitched autachments for a 2½ hp. Clinton 4-cycle
Powered by a 2½ hp. Clinton 4-cycle
powered by a 2½ hp. Clinton 4-cycle
air-cooled engine. Throttle-controlled
air-cooled engine. Throttle-controlled
air-cooled engine. Throttle-controlled
wheel and rotor speeds. Adjustable
wheel and rotor speeds. Adjustable
handlebars.
Tines are guaranteed
handlebars.
against breakage. See complete specagainst breakage. See complete specifications in table on inside page.

TODAY'S MOST VERSATILE UNIT TODAY'S MOST VERSATILE UNIT FOR THE HOME GARDENER and COMMERCIAL GROWER



Snow Plow Blade RA507. Adjustable 26" straight blade or 22½" V-blade. Requires Power Wheel Conv. attachment RA809.

POWER WHEEL CONVERSION UNIT ADAPTS TILLER TO MULTI-PURPOSE USE . . . ATTACHMENTS FOR EASY YEAR 'ROUND GARDEN MAINTENANCE.

## Gardening Jobs are Easy . . . Maintenance Jobs are a Cinch with BOLENS ® ROTARY TILLERS



home and institutional gardeners as well as fruit growers, truck and poultry

SPEEDS and TWO ROTOR SPEEDS for desired controlled soil aggregation.

manure or standing corn without winding-for all-purpose operations includ-

ing seed and root-bed preparation, tilling, weeding and cultivating WITHOUT CHANGING TINES.

Bolens M-E Rotary Tillers easily handle your toughest gardening job, and with several attachments, can do all your difficult, time-taking maintenanc