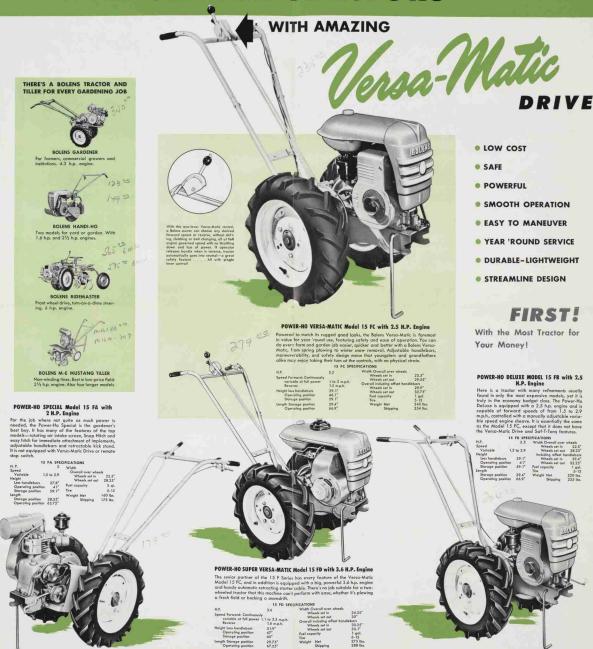

has 13 gainer capaci with 200 F.S.L pressure. General purpose nazzle adjustable from fine mist to heavy spray. Hydraulic agitation handles non-soluble spraying compounds. 25 foot hose permits work from ladders and in tight spots.



SNO-CASTER Model F505 clears 25½° poth in 6° deep wet snow at full speed, throwing snow from 3 for 16° to either side or from 5 for 16° to either side or from 6 for snow, without creating banks, Deeper snow may be cleared at lower speeds. The early way to "shove" snow. Useful on walks, drives, porking areas, barm fots.



AIR COMPRESSOR UNIT Model F358 gives



CULTIVATOR Model F140 has six adjustable tool holders for garden type tools. Cross bar is 22", includes guide handle. NOTE: Cultivator teeth not included.

## BOLENS 1954 POWER-HO

**GARDEN TRACTORS** 



BOLENS POWER-HO TRACTORS WORK THE YEAR 'ROUND IN GARDENS AND ON LAWNS, WALKS AND DRIVES

See your DEALER

## with BOLENS POWER-HO Garden Tractors Featuring



JOBS EASIER in LESS TIME!

## BOLENS POWER-HO GARDEN TRACTORS



Attachments and Tools

Rotary Tillers

Rotary Mowers

Reel Type Mowers

Sizes of Chain Saws

## with Versa-Matic DRIVE

## Bring you these advantages

Versa-Matic Drive: Instantly variable forward speeds, controllable under full power, while in motion and under load.

**Trigger-Hitch:** A flip of the trigger locks or unlocks rear-mounted attachments.

Wide 3 to 1 Speed Range: Any speed from 1 to 3 m.p.h. at full engine governed speed.

Safety Reverse: Tractor stops automatically if operator loses footing or control.

No more belt-switching, stopping engine to adjust s