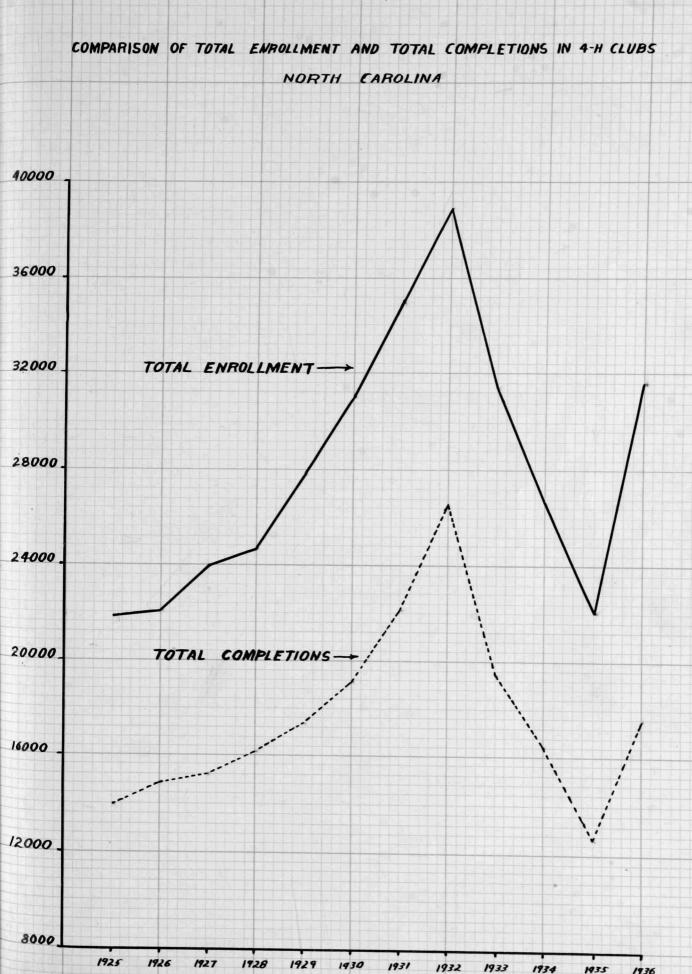

|                    |
|---------------------|----------|---|----------|--------------|--------------------|
| PROJECT             | :No. Agt |   | Enrolled | : Completing | Percent Completing |
| Foods and Nutrition | :        | ; | 5740     | : 3334       | 58                 |
| Food Preservation   | : 45     | : | 5748     | 2801         | 49                 |
| Clothing            | : 64     | : | 14478    | 7123         | 49                 |
| Home Management     | 5        | : | 283      | 198          | 70                 |
| House Furnishing    | 29       | : | 2410     | 1093         | 45                 |
| Health              | 63       | : | 16988    | 8359         | 49                 |
| Handicraft          | 12       | b | 1764     | 715          | 41                 |



1925 1926 1927 1920 1929 1930 1931 1932 1933 1934 1935 1936

# COMPARISON OF ENROLLMENT AND COMPLETIONS IN 4-H CLUBS NORTH CAROLINA





## TABLE SHOWING DISTRIBUTION OF TIME

| 아마트 아마트 아니다 아마트 |        |
|-----------------------------------------------------|--------|
| Total days of service 366                           | 293    |
| Sundays and Holidays 64                             | 53     |
| Annual Leave, days 3                                | 3      |
| Days spent in field work                            | 1875   |
| Days spent in office work 180.5                     | リケリカ   |
| Number of miles traveled, auto9,798                 | 10869  |
| Number of miles traveled, train                     | 824    |
| Number of visits to farm and home agents            | 64     |
| Number