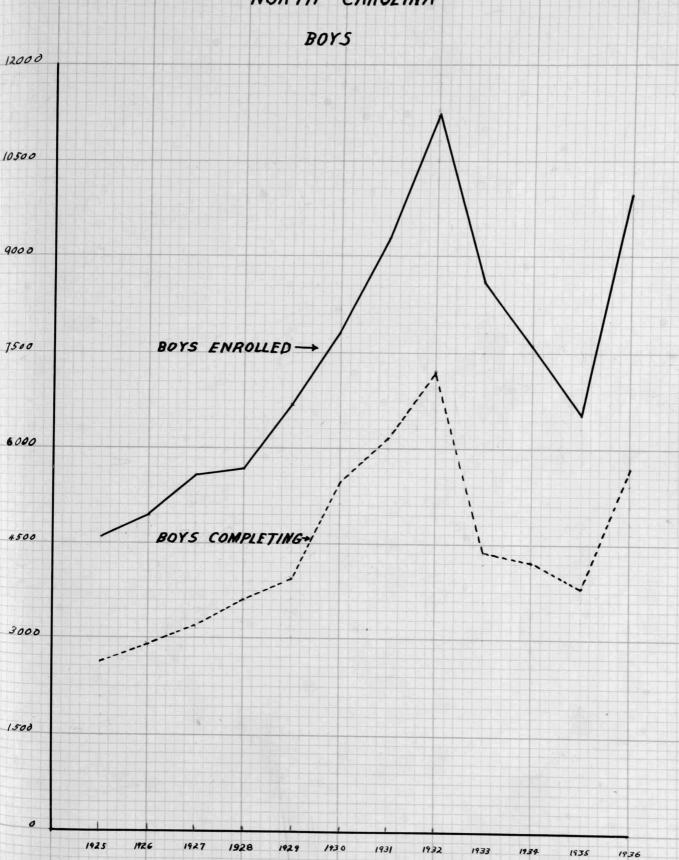

# NORTH CAROLINA STATE COLLEGE AGRICULTURAL EXTENSION RALEIGH, N. C. I. O. SCHAUB, DIRECTOR

ANNUAL REPORT

OF

4-H CLUB WORK

DECEMBER 1, 1935 TO DECEMBER 1, 1936

BY

L. R. HARRILL

STATE CLUB LEADER