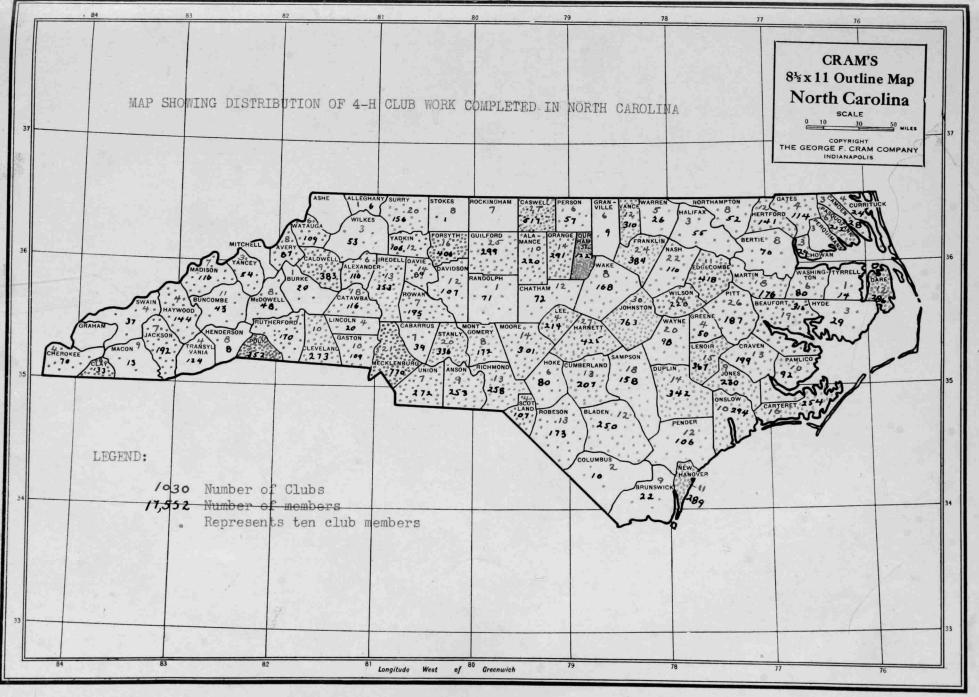

Fifty per cent of the
total number enrolled completed projects.

#### FORESTRY

Twenty agents reported two hundred twenty-nine club members enrolled with ninety completing projects in forestry. Fiftyfive acres of trees were planted, sixty-nine acres of ground thinned, and two hundred forty acres protected against fire.

#### BEES

Eighteen agents reported thirty-five club members enrolled with twenty-five completing demonstrations involving one hundred forty-seven colonies of bees.

#### FARM MANAGEMENT

Ten agents reported sixty-two club members enrolled in farm management with forty-four completing projects.

#### AGRICULTURAL ENGINEERING

Eight agents reported fifty club members enrolled in Agricultural Engineering with twenty-six completing projects, or a total of fifty-two per cent.



## TABLE SHOWING RESULTS IN ORGANIZATION

| SUBJECTS                                                | Number : Agents : Reporting : | C NUMBER                                      |
|---------------------------------------------------------|-------------------------------|-----------------------------------------------|
| Number 4-H Clubs                                        | 255 97                        | 1030 1,091                                    |
| Number 4-H Club Members Enrolled                        | 180 97                        | 31,500 52,165                                 |
| Number Club Members Completing                          | 173 96                        | 17,552 20 517                                 |
| Number Agricultural and Livestock<br>Projects Complete