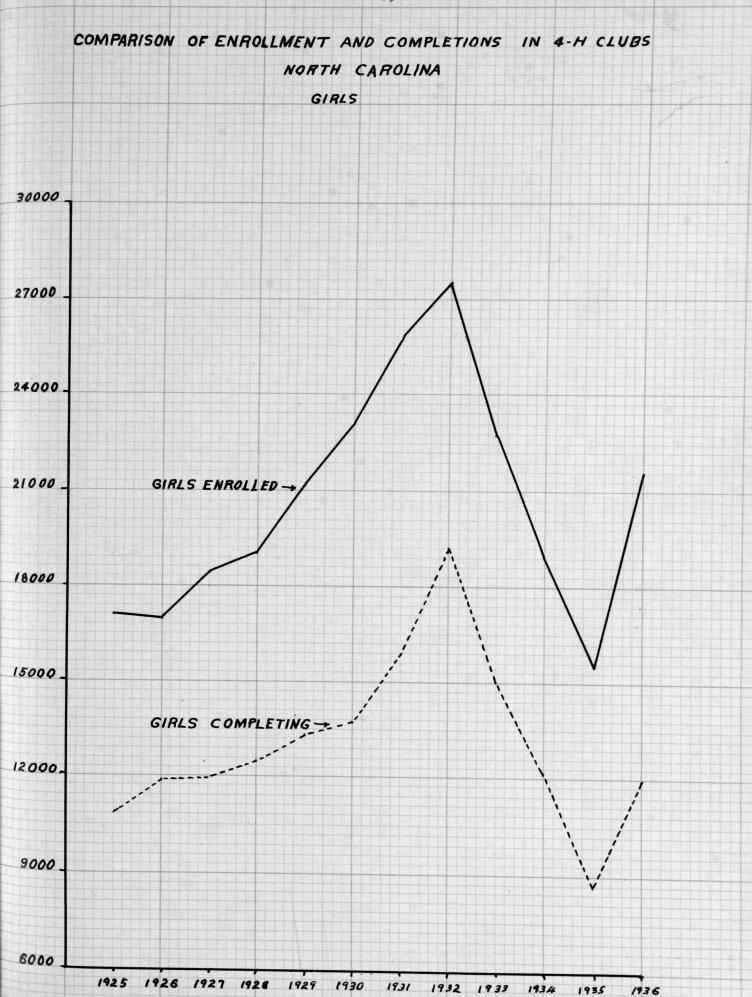

# NORTH CAROLINA STATE COLLEGE AGRICULTURAL EXTENSION RALEIGH, N. C. I. O. SCHAUB, DIRECTOR

ANNUAL REPORT

OF

4-H CLUB WORK

DECEMBER 1, 1935 TO DECEMBER 1, 1936

BY

L. R. HARRILL

STATE CLUB LEADER