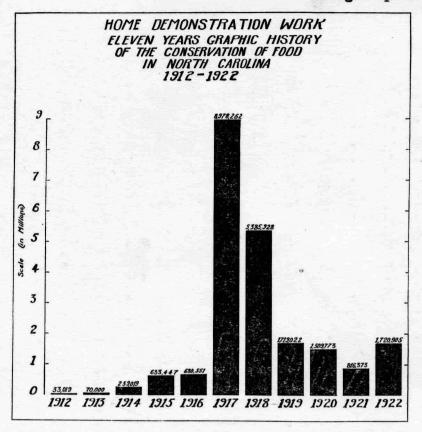

s accounted for by poultry.

Extension poultry specialists have given much time to the home flock, and for 1935 poulty short courses for farm people have been planned by the poultry specialist, home agent, and farm agent in Buncombe, Catawba, Alamance, Granville, Stanly, and Pasquotank Counties. These short courses will be carried to other counties in 1936 and on until all counties desiring work are served.

#### Dairying

The family cow furnishes a big part of the family's nutritional needs and the aim is to have one or more for each farm family. There were six hundred fifty families in nineteen counties assisted in butter and cheese making last year, and four thousand four hundred fifty families report feeding children according to recommendations which include a quart of milk per day.





It is interesting to note the rise and fall of the canning curve when times are prosperous and when there is fear of want.

In 1912, the first year of organized Home Demonstration Work in North Carolina, farm women and girls in 14 counties were taught to grow gardens and can through scientific procedure, and as a result 33,019 cans were filled that year.

In the four years following, farm women in 44 counties learned the art and in 1917, during the World War when the nation was called upon to conserve food, farm people of 63 counties stored 8.978.262 cans of vegetables on their pantry shelves.

Observe the drop in 1918 and the greater slump from 1919 to 1921 when times were growing more normal.

The fluctuations were not large from 1919 to 1930 but with the beginning of hard times in 1