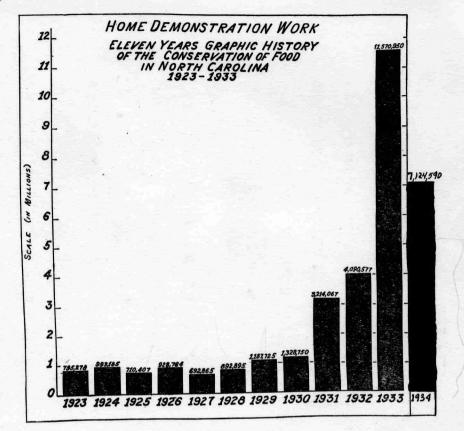

accounted for by poultry.

Extension poultry specialists have given much time to the home flock, and for 1935 poulty short courses for farm people have been planned by the poultry specialist, home agent, and farm agent in Buncombe, Catawba, Alamance, Granville, Stanly, and Pasquotank Counties. These short courses will be carried to other counties in 1936 and on until all counties desiring work are served.

#### Dairying

The family cow furnishes a big part of the family's nutritional needs and the aim is to have one or more for each farm family. There were six hundred fifty families in nineteen counties assisted in butter and cheese making last year, and four thousand four hundred fifty families report feeding children according to recommendations which include a quart of milk per day.





It is interesting to note the rise and fall of the canning curve when times are prosperous and when there is fear of want.

In 1912, the first year of organized Home Demonstration Work in North Carolina, farm women and girls in 14 counties were taught to grow gardens and can through scientific procedure, and as a result 33,019 cans were filled that year.

In the four years following, farm women in 44 counties learned the art and in 1917, during the World War when the nation was called upon to conserve food, farm people of 63 counties stored 8.978.262 cans of vegetables on their pantry shelves.

Observe the drop in 1918 and the greater slump from 1919 to 1921 when times were growing more normal.

The fluctuations were not large from 1919 to 1930 but with the beginning of hard times in 193